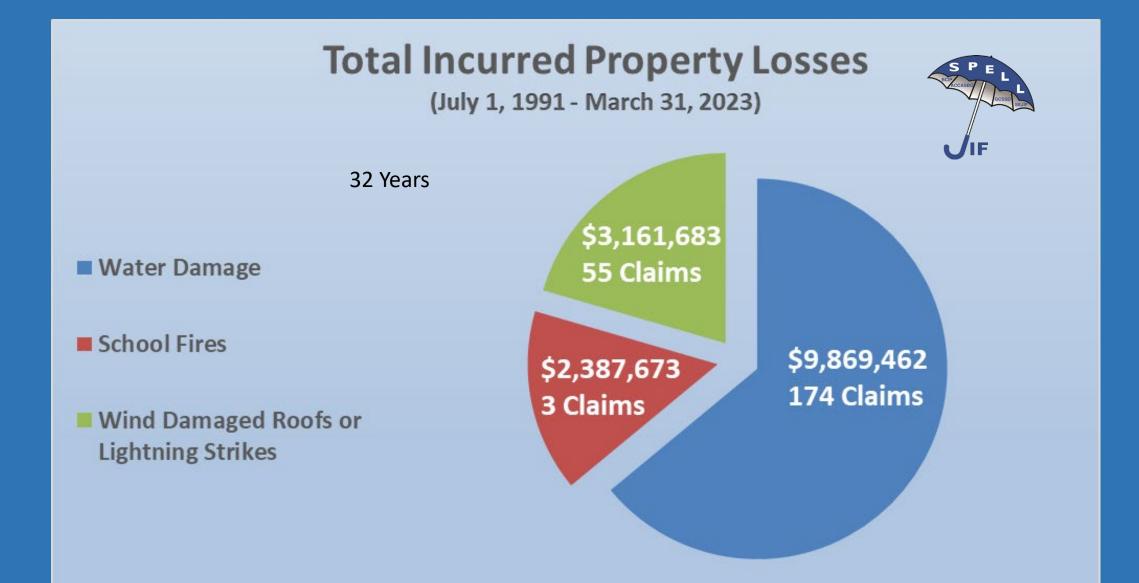

licies.

- **1. Environmental Liability** 
  - 1. Coverage for third party liability (someone is suing you) and <u>may</u> cover mold remediation.
  - 2. Mold remediation is the cost to remove mold caused by environmental conditions.
- 2. Property Insurance
  - 1. Full or partial limits coverage may exist in your property insurance policy if the mold is as a result of a covered property peril such as a lightning strike or fire. It *does not cover* mold that results due to environmental conditions.

#### Water + Moisture + Heat = The "M" Word SPELL JIF – Specific Coverage

**Property Insurance Deductible:** 

- \$500 per occurrence

**Environmental Liability Mold Remediation Deductibles:** 

- \$50,000, \$100,000 or \$250,000
- per location
- based upon age and for mold remediation only







SPELL JIF Enterprise Risk Management Report: Administrative Loss Report for All Claims and All Years (Data as of: 06/25/2023)

| Member JIF |                              | District    |                 | School Year