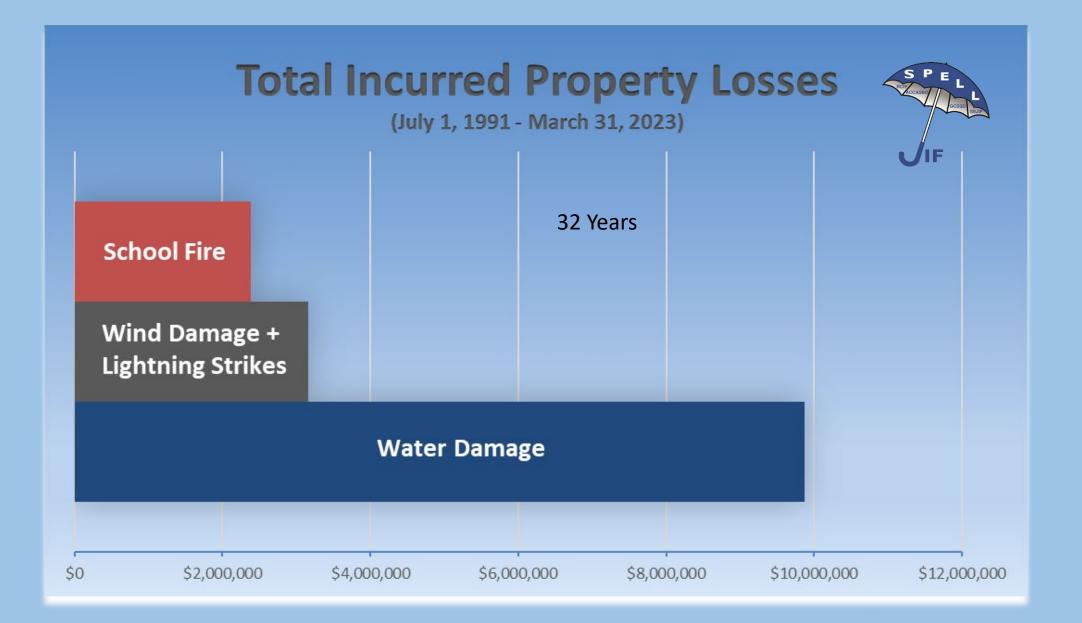

cies.

- **1. Environmental Liability** 
  - 1. Coverage for third party liability (someone is suing you) and <u>may</u> cover mold remediation.
  - 2. Mold remediation is the cost to remove mold caused by environmental conditions.
- 2. Property Insurance
  - 1. Full or partial limits coverage may exist in your property insurance policy if the mold is as a result of a covered property peril such as a lightning strike or fire. It *does not cover* mold that results due to environmental conditions.

#### Water + Moisture + Heat = The "M" Word SPELL JIF – Specific Coverage

**Property Insurance Deductible:** 

- \$500 per occurrence

**Environmental Liability Mold Remediation Deductibles:** 

- \$50,000, \$100,000 or \$250,000
- per location
- based upon age and for mold remediation only







SPELL JIF Enterprise Risk Management Report: Administrative Loss Report for All Claims and All Years (Data as of: 06/25/2023)

| Member JIF |                              | District    |                 | School Year